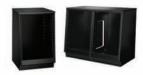

# SPIRE

Spire rack enclosures feature unique frame panel construction utilizing 19mm thermo-fused MDF for density and stability. Internal frame panels have large pass-throughs between bays and multiple rail locations, pre-drilled to accommodate front and back rail options, and front and back cabinet doors. Back doors are standard on all Spire rack enclosures. Front doors, internal shelves, and rear rails are options available for all 90 and 70 Spire rack enclosures.

#### **ACCESSORIES**

90 Series Spire Dolly

Spire Doors and Shelf

90 Series Producers Desk

Blank Panels

Extra Rack Rail

Rack Rail Screws

Black Laminate