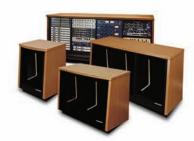

### Spire 9140 Series

## Spire 9280 Series

\* Rack rail set-back position for use with optional front door accessory.

#### **7140 SERIES**

Depth: 19.75" to 22.0" Height: 33.25"

Rack Space: 14 RU (per bay)

#### 9140 SERIES

Depth: 19.75" to 22.0" Height: 33.75"

Rack Space: 14 RU (per bay)

#### **9280 SERIES**

Depth: 19.75" to 22.0"

Height: 57.75"

Rack Space: 28 RU (per bay)