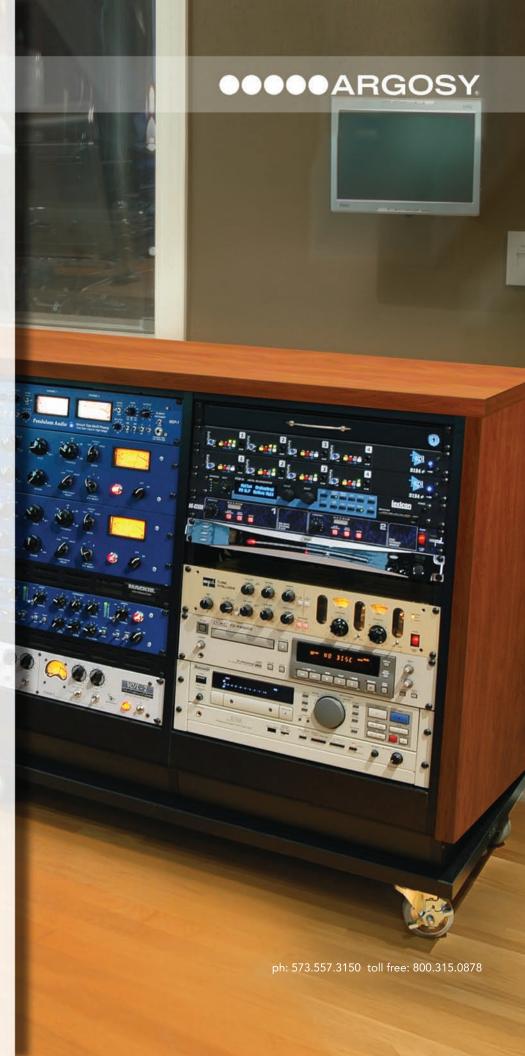

## SPIRE RACK ENCLOSURES

Imagine - then transform.

spire racks bring order and warmth to your essential outboard gear.

Each rack bay features it's own removable door to provide protection while allowing easy access to cabling and equipment.

## SPIRE RACK ENCLOSURES

**SPIRE** racks and accessories bring order and convenience to your studio. All Spire rack enclosures come with bay to bay cabling pass-throughs and removable back doors to provide easy access to equipment and connectors.