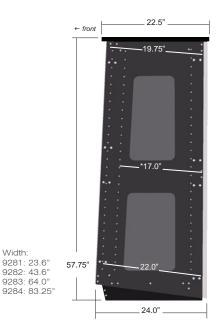

## Spire 9280 Series

\* Rack rail set-back position for use with optional front door accessory.

#### **9280 SERIES**

Depth: 19.75" to 22.0"

Height: 57.75"

Rack Space: 28 RU (per bay)