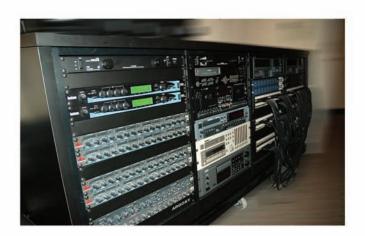

## SPIRE RACK ENCLOSURES

Imagine - then transform.

spire racks bring order and warmth to your essential outboard gear.

Each rack bay features it's own removable door to provide protection while allowing easy access to cabling and equipment.

## SPIRE RACK ENCLOSURES

**SPIRE** racks and accessories bring order and convenience to your studio. All Spire rack enclosures come with bay to bay cabling pass-throughs and removable back doors to provide easy access to equipment and connectors.

# SPIRE

Spire rack enclosures feature unique frame panel construction utilizing 19mm thermo-fused MDF for density and stability. Internal frame panels have large pass-throughs between bays and multiple rail locations, pre-drilled to accommodate front and back rail options, and front and back cabinet doors. Back doors are standard on all Spire rack enclosures. Front doors, internal shelves, and rear rails are options available for all 90 and 70 Spire rack enclosures.