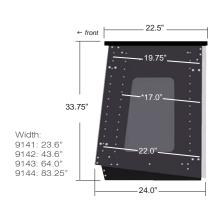

### Spire 9140 Series

#### 9140 SERIES

Depth: 19.75" to 22.0" Height: 33.75"

Rack Space: 14 RU (per bay)