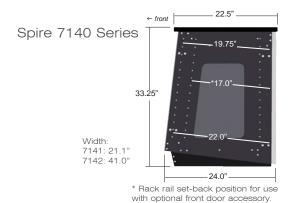

#### **7140 SERIES**

Depth: 19.75" to 22.0" Height: 33.25"

Rack Space: 14 RU (per bay)