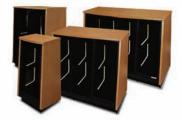

## SPIRE RACK ENCLOSURES

**SPIRE** racks and accessories bring order and convenience to your studio. All Spire rack enclosures come with bay to bay cabling pass-throughs and removable back doors to provide easy access to equipment and connectors.

#### **7140 SERIES**

Depth: 19.75" to 22.0" Height: 33.25"

Rack Space: 14 RU (per bay)

#### 9140 SERIES

Depth: 19.75" to 22.0" Height: 33.75"

Rack Space: 14 RU (per bay)

#### **9280 SERIES**

Depth: 19.75" to 22.0"

Height: 57.75"

Rack Space: 28 RU (per bay)